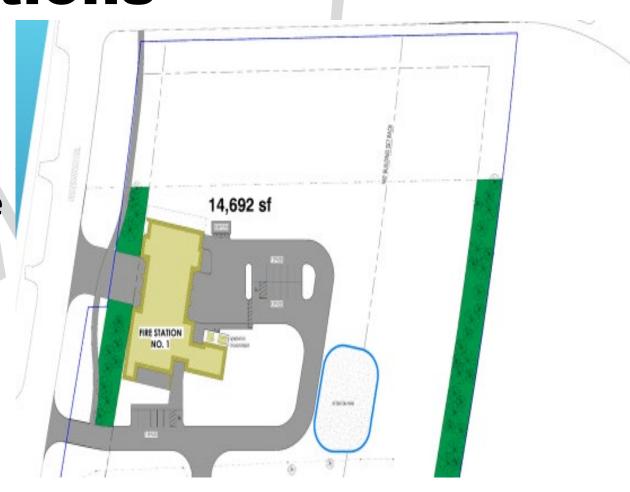

#### Additional Cost to move to Mid site:

The estimate to move south is app \$300,000 for earthwork and concrete

### **Construction Decision**

Council discussed 2 construction options and 2 site options

 Next Steps - Decision on construction option and site option **Construction Options** 

- North site w/hardened bunkerOR
- North site w/hardened conference area

- Elements:
  - Uses access from Lakeridge
  - More cost effective
  - More site efficient

**Construction Options** 

- Mid site w/hardened bunkerOR
- Mid site w/hardened conference
- Elements:
  - Uses access from Hwy 5
  - More expense
  - Less site efficient