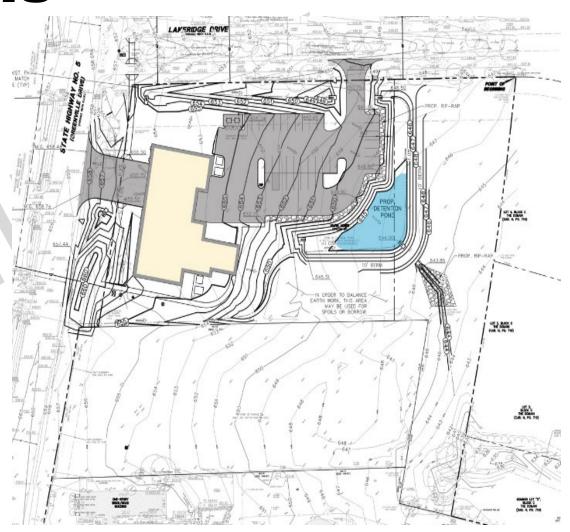

#### Additional Cost to move to Mid site:

The estimate to move south is app \$300,000 for earthwork and concrete

### Drainage:

Drainage will be handled with design – meeting to be held w/Domain residents to review drainage, landscaping

### **Construction Decision**

Council discussed 2 construction options and 2 site options

 Next Steps - Decision on construction option and site option **Construction Options** 

- North site w/hardened bunkerOR
- North site w/hardened conference area

- Elements:
  - Uses access from Lakeridge
  - More cost effective
  - More site efficient

**Construction Options** 

- Mid site w/hardened bunkerOR
- Mid site w/hardened conference
- Elements:
  - Uses access from Hwy 5
  - More expense
  - Less site efficient