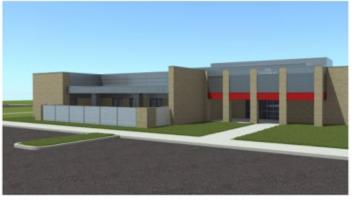

to Overhead Doors at Apparatus Bays
- Delete 4'-o" of Bay Length at Apparatus Bays
- Delete Northern Auxiliary Bay & Lengthen (1) Southern Bay
- Delete Hardening of Generator
- Delete EOC & Replace with 16 Person Administrative Conference Room (Option 2)
- Revised Grading and Site Plan
- Reduced Site Paving Scope of Work
- Reduced Landscaping Scope of Work
- Hydromulch Grass Areas in lieu of Sod
- Remove Audio & Video Equipment and Installation from Construction Costs
- Replace Sloped Metal Roofing with Flat TPO Roofing
- Revise Exterior Skin (Split-face CMU and Metal Panels in lieu of Brick and Metal Panels)



#### Option 1 – Floor Plan





#### **Option 1 - Elevations**









#### Option 2 – Floor Plan





EAST ELEVATION

#### **Option 2 - Elevations**





#### **Renderings**









#### **Revised Site Plan**





#### Options 1 & 2 Construction Costs

| 08.08.2018 Design –           |             |
|-------------------------------|-------------|
| Total Building SF –           | 16,414      |
| Total Construction Cost –     | \$9,036,373 |
| Total Construction Cost/ SF – | \$550.53    |
| Option 1 –                    |             |
| Total Building SF –           | 13,311      |
| Total Construction Cost –     | \$7,421,956 |
| Total Construction Cost/ SF – | \$557.58    |
| Option 2 –                    |             |
| Total Building SF –           | 12,879      |
| Total Construction Cost –     | \$7,240,078 |
| Total Construction Cost/ SF – | \$562.16    |



#### **Options 1 & 2 Total Project Cost**

# Town of Fairview Pricing Options January 9, 2019

|