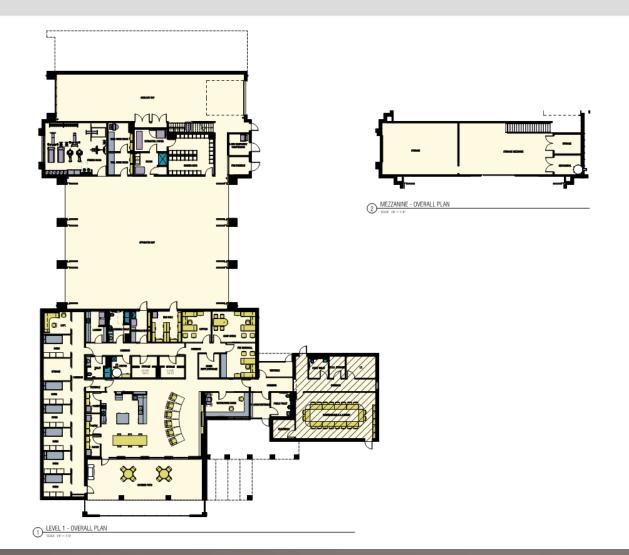

# Fairview Fire Station No. 1







### 08.08.2018 Design – Floor Plan





#### 08.08.2018 Design – Elevations





#### 08.08.2018 Design – Elevations





#### Revisions since 08.08.2018 Design

- Change (3) Folding Doors to Overhead Doors at Apparatus Bays
- Delete 4'-o" of Bay Length at Apparatus Bays
- Delete Northern Auxiliary Bay & Lengthen (1) Southern Bay
- Delete Hardening of Generator
- Delete EOC & Replace with 16 Person Administrative Conference Room (Option 2)
- Revised Grading and Site Plan
- Reduced Site Paving Scope of Work
- Reduced Landscaping Scope of Work
- Hydromulch Grass Areas in lieu of Sod
- Remove Audio & Video Equipment and Installation from Construction Costs
- Replace Sloped Metal Roofing with Flat TPO Roofing
- Revise Exterior Skin (Split-face CMU and Metal Panels in lieu of Brick and Metal Panels)



#### Option 1 – Floor Plan