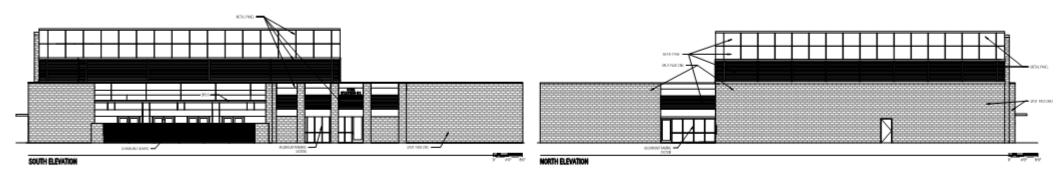

#### 08.08.2018 Design – Elevations





#### Revisions since 08.08.2018 Design

- Change (3) Folding Doors to Overhead Doors at Apparatus Bays
- Delete 4'-o" of Bay Length at Apparatus Bays
- Delete Northern Auxiliary Bay & Lengthen (1) Southern Bay
- Delete Hardening of Generator
- Delete EOC & Replace with 16 Person Administrative Conference Room (Option 2)
- Revised Grading and Site Plan
- Reduced Site Paving Scope of Work
- Reduced Landscaping Scope of Work
- Hydromulch Grass Areas in lieu of Sod
- Remove Audio & Video Equipment and Installation from Construction Costs
- Replace Sloped Metal Roofing with Flat TPO Roofing
- Revise Exterior Skin (Split-face CMU and Metal Panels in lieu of Brick and Metal Panels)



#### Option 1 – Floor Plan





#### **Option 1 - Elevations**









#### Option 2 – Floor Plan





EAST ELEVATION

#### **Option 2 - Elevations**





#### **Renderings**









#### **Revised Site Plan**





#### Options 1 & 2 Construction Costs

| 08.08.2018 Design –           |             |
|-------------------------------|-------------|
| Total Building SF –           | 16,414      |
| Total Construction Cost –     | \$9,036,373 |
| Total Construction Cost/ SF – | \$550.53    |
| Option 1 –                    |             |
| Total Building SF –           | 13,311      |
| Total Construction Cost –     | \$7,421,956 |
| Total Construction Cost/ SF – | \$557.58    |
| Option 2 –                    |             |
| Total Building SF –           | 12,879      |
| Total Construction Cost –     | \$7,240,078 |
| Total Construction Cost/ SF – |