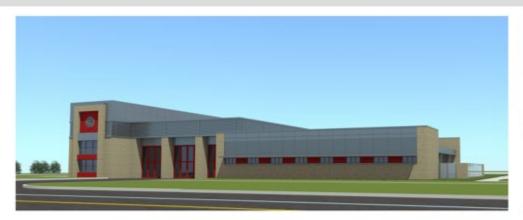

rs to Overhead Doors at Apparatus Bays
- Delete 4'-o" of Bay Length at Apparatus Bays
- Delete Northern Auxiliary Bay & Lengthen (1) Southern Bay
- Delete Hardening of Generator
- Delete EOC & Replace with 16 Person Administrative Conference Room (Option 2)
- Revised Grading and Site Plan
- Reduced Site Paving Scope of Work
- Reduced Landscaping Scope of Work
- Hydromulch Grass Areas in lieu of Sod
- Remove Audio & Video Equipment and Installation from Construction Costs
- Replace Sloped Metal Roofing with Flat TPO Roofing
- Revise Exterior Skin (Split-face CMU and Metal Panels in lieu of Brick and Metal Panels)



#### Option 1 – Floor Plan





#### **Option 1 - Elevations**









#### Option 2 – Floor Plan





EAST ELEVATION

#### **Option 2 - Elevations**





#### **Renderings**









#### **Revised Site Plan**





#### Options 1 & 2 Construction Costs

| 08.08.2018 Design –           |             |
|-------------------------------|-------------|
| Total Building SF –           | 16,414      |
| Total Construction Cost –     | \$9,036,373 |
| Total Construction Cost/ SF – | \$550.53    |
| Option 1 –                    |             |
| Total Building SF –           | 13,311      |
| Total Construction Cost –     | \$7,421,956 |
| Total Construction Cost/ SF – | \$557.58    |
| Option 2 –                    |             |
| Total Building SF –           | 12,879      |
| Total Construction Cost –     | \$7,240,078 |
| Total Construction Cost/ SF – | \$562.16    |



#### **Options 1 & 2 Total Project Cost**

# Town of Fairview Pricing Options January 9, 2019