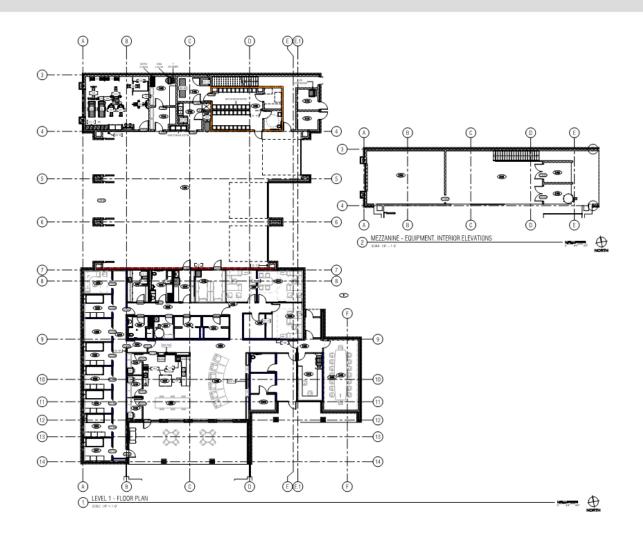

vations





#### Revisions since 08.08.2018 Design

- Change (3) Folding Doors to Overhead Doors at Apparatus Bays
- Delete 4'-o" of Bay Length at Apparatus Bays
- Delete Northern Auxiliary Bay & Lengthen (1) Southern Bay
- Delete Hardening of Generator
- Delete EOC & Replace with 16 Person Administrative Conference Room (Option 2)
- Revised Grading and Site Plan
- Reduced Site Paving Scope of Work
- Reduced Landscaping Scope of Work
- Hydromulch Grass Areas in lieu of Sod
- Remove Audio & Video Equipment and Installation from Construction Costs
- Replace Sloped Metal Roofing with Flat TPO Roofing
- Revise Exterior Skin (Split-face CMU and Metal Panels in lieu of Brick and Metal Panels)



#### Option 1 – Floor Plan





#### **Option 1 - Elevations**









#### Option 2 – Floor Plan





EAST ELEVATION

#### **Option 2 - Elevations**





#### **Renderings**









#### **Revised Site Plan**





#### Options 1 & 2 Construction Costs

| 08.08.2018 Design –           |             |
|-------------------------------|-------------|
| Total Building SF –           | 16,414      |
| Total Construction Cost –     | \$9,036,373 |
| Total Construction Cost/ SF – | \$550.53    |
| Option 1 –                    |             |
| Total Building SF –           | 13,311      |
| Total Construction Cost –     | \$7,421,956 |
| Total Construction Cost/ SF – | \$557.58    |
| Option 2 –                    |             |
| Total Building SF –           | 12,879      |
| Total Construction Cost –     | \$7,240,078 |
| Total Construction Cost/ SF – | \$562.16    |



#### **Options 1