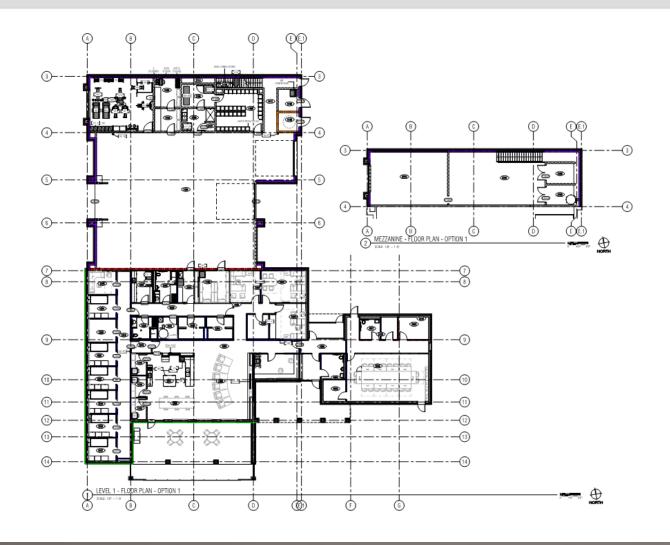

#### 08.08.2018 Design – Elevations





#### 08.08.2018 Design – Elevations





#### Revisions since 08.08.2018 Design

- Change (3) Folding Doors to Overhead Doors at Apparatus Bays
- Delete 4'-o" of Bay Length at Apparatus Bays
- Delete Northern Auxiliary Bay & Lengthen (1) Southern Bay
- Delete Hardening of Generator
- Delete EOC & Replace with 16 Person Administrative Conference Room (Option 2)
- Revised Grading and Site Plan
- Reduced Site Paving Scope of Work
- Reduced Landscaping Scope of Work
- Hydromulch Grass Areas in lieu of Sod
- Remove Audio & Video Equipment and Installation from Construction Costs
- Replace Sloped Metal Roofing with Flat TPO Roofing
- Revise Exterior Skin (Split-face CMU and Metal Panels in lieu of Brick and Metal Panels)



#### Option 1 – Floor Plan





#### **Option 1 - Elevations**









#### Option 2 – Floor Plan





EAST ELEVATION

#### **Option 2 - Elevations**





#### **Renderings**









#### **Revised Site Plan**





#### Options 1 & 2 Construction Costs

| 08.08.2018 Design –           |             |
|-------------------------------|-------------|
| Total Building SF –           | 16,414      |
| Total Construction Cost –     | \$9,036,373 |
| Total Construction Cost/ SF – | \$550.53    |
| Option 1 –                    |             |
| Total Building SF –           | 13,311      |
| Total Construction Cost –     | \$7,421,956 |
| Total Construction Cost/ SF – | \$557.58    |
| Option 2 –                    |             |
| Total Building SF –           | 12,879      |
| Total Construction Cost –     | \$7,240,07