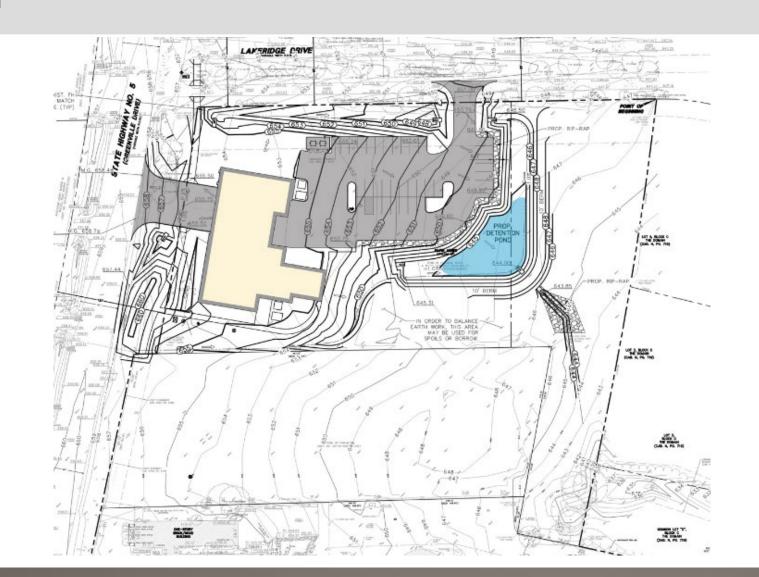

ys
- Delete 4'-o" of Bay Length at Apparatus Bays
- Delete Northern Auxiliary Bay & Lengthen (1) Southern Bay
- Delete Hardening of Generator
- Delete EOC & Replace with 16 Person Administrative Conference Room (Option 2)
- Revised Grading and Site Plan
- Reduced Site Paving Scope of Work
- Reduced Landscaping Scope of Work
- Hydromulch Grass Areas in lieu of Sod
- Remove Audio & Video Equipment and Installation from Construction Costs
- Replace Sloped Metal Roofing with Flat TPO Roofing
- Revise Exterior Skin (Split-face CMU and Metal Panels in lieu of Brick and Metal Panels)



#### Option 1 – Floor Plan





#### **Option 1 - Elevations**









#### Option 2 – Floor Plan





EAST ELEVATION

#### **Option 2 - Elevations**





#### **Renderings**









#### **Revised Site Plan**





#### Options 1 & 2 Construction Costs

| 08.08.2018 Design –           |             |
|-------------------------------|-------------|
| Total Building SF –           | 16,414      |
| Total Construction Cost –     | \$9,036,373 |
| Total Construction Cost/ SF – | \$550.53    |
| Option 1 –                    |             |
| Total Building SF –           | 13,311      |
| Total Construction Cost –     | \$7,421,956 |
| Total Construction Cost/ SF – | \$557.58    |
| Option 2 –                    |             |
| Total Building SF –           | 12,879      |
| Total Construction Cost –     | \$7,240,078 |
| Total Construction Cost/ SF – | \$562.16    |



#### **Options 1 & 2 Total Project Cost**

# Town of Fairview Pricing Options January 9, 2019

| onstruction Cost | A/E & Owner<br