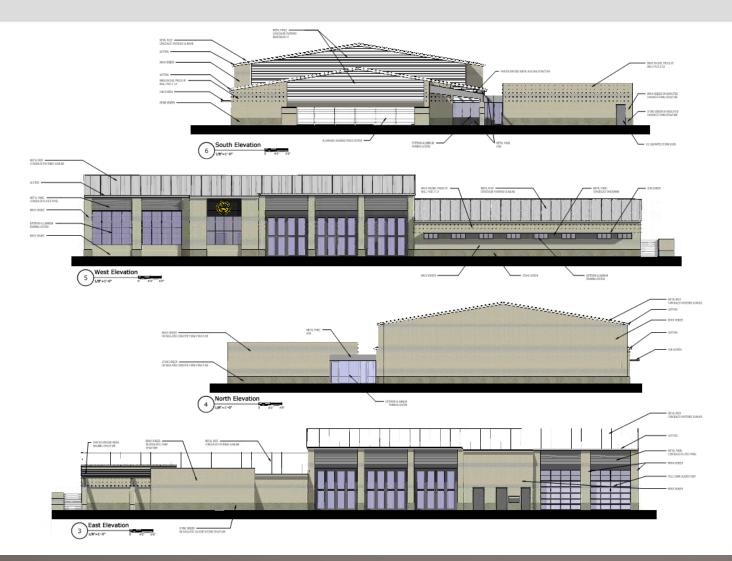

# Fairview Fire Station No. 1







### 08.08.2018 Design – Floor Plan





#### 08.08.2018 Design – Elevations





#### 08.08.2018 Design – Elevations





#### Revisions since 08.08.2018 Design

- Change (3) Folding Doors to Overhead Doors at Apparatus Bays
- Delete 4'-o" of Bay Length at Apparatus Bays
- Delete Northern Auxiliary Bay & Lengthen (1) Southern Bay
- Delete Hardening of Generator
- Delete EOC & Replace with 16 Person Administrative Conference Room (Option 2)
- Revised Grading and Site Plan
- Reduced Site Paving Scope of Work
- Reduced Landscaping Scope of Work
- Hydromulch Grass Areas in lieu of Sod
- Remove Audio & Video Equipment and Installation from Construction Costs
- Replace Sloped Metal Roofing with Flat TPO Roofing
- Revise Exterior Skin (Split-face CMU and Metal Panels in lieu of Brick and Metal Panels)



#### Option 1 – Floor Plan





#### **Option 1 - Elevations**