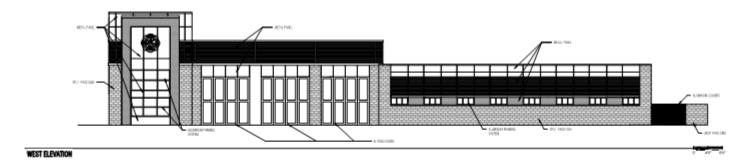

ns





#### 08.08.2018 Design – Elevations





#### Revisions since 08.08.2018 Design

- Change (3) Folding Doors to Overhead Doors at Apparatus Bays
- Delete 4'-o" of Bay Length at Apparatus Bays
- Delete Northern Auxiliary Bay & Lengthen (1) Southern Bay
- Delete Hardening of Generator
- Delete EOC & Replace with 16 Person Administrative Conference Room (Option 2)
- Revised Grading and Site Plan
- Reduced Site Paving Scope of Work
- Reduced Landscaping Scope of Work
- Hydromulch Grass Areas in lieu of Sod
- Remove Audio & Video Equipment and Installation from Construction Costs
- Replace Sloped Metal Roofing with Flat TPO Roofing
- Revise Exterior Skin (Split-face CMU and Metal Panels in lieu of Brick and Metal Panels)



#### Option 1 – Floor Plan





#### **Option 1 - Elevations**









#### Option 2 – Floor Plan





EAST ELEVATION

#### **Option 2 - Elevations**





#### **Renderings**









#### **Revised Site Plan**





#### Options 1 & 2 Construction Costs

| 08.08.2018 Design –           |             |
|-------------------------------|-------------|
| Total Building SF –           | 16,414      |
| Total Construction Cost –     | \$9,036,373 |
| Total Construction Cost/ SF – | \$550.53    |
| Option 1 –                    |             |
| Total Building SF –           | 13,311      |
| Total Construction Cost –     | \$7,421,956 |
| Total Construction Cost/ SF – | \$557.58    |
| Option 2 –                    |             |
| Total Building SF –           | 12,879      |
| Total Construction Cost –     | \$7,240,078 |
| Total Construction Cost/ SF –