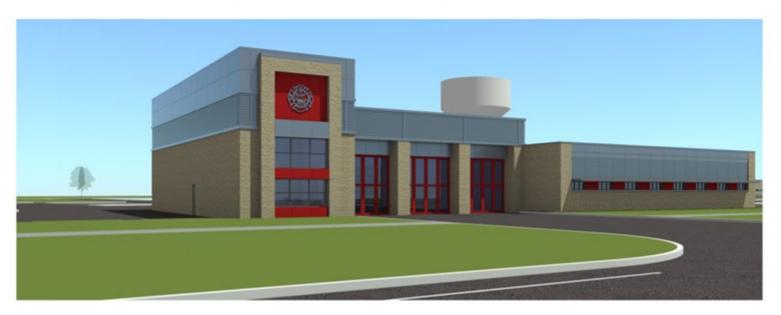

o Overhead Doors at Apparatus Bays
- Delete 4'-o" of Bay Length at Apparatus Bays
- Delete Northern Auxiliary Bay & Lengthen (1) Southern Bay
- Delete Hardening of Generator
- Delete EOC & Replace with 16 Person Administrative Conference Room (Option 2)
- Revised Grading and Site Plan
- Reduced Site Paving Scope of Work
- Reduced Landscaping Scope of Work
- Hydromulch Grass Areas in lieu of Sod
- Remove Audio & Video Equipment and Installation from Construction Costs
- Replace Sloped Metal Roofing with Flat TPO Roofing
- Revise Exterior Skin (Split-face CMU and Metal Panels in lieu of Brick and Metal Panels)



#### Option 1 – Floor Plan





#### **Option 1 - Elevations**









#### Option 2 – Floor Plan





EAST ELEVATION

#### **Option 2 - Elevations**





#### **Renderings**









#### **Revised Site Plan**





#### Options 1 & 2 Construction Costs

| 08.08.2018 Design –           |             |
|-------------------------------|-------------|
| Total Building SF –           | 16,414      |
| Total Construction Cost –     | \$9,036,373 |
| Total Construction Cost/ SF – | \$550.53    |
| Option 1 –                    |             |
| Total Building SF –           | 13,311      |
| Total Construction Cost –     | \$7,421,956 |
| Total Construction Cost/ SF – | \$557.58    |
| Option 2 –                    |             |
| Total Building SF –           | 12,879      |
| Total Construction Cost –     | \$7,240,078 |
| Total Construction Cost/ SF – | \$562.16    |



#### **Options 1 & 2 Total Project Cost**

# Town of Fairview Pricing Options January 9, 2019

| o