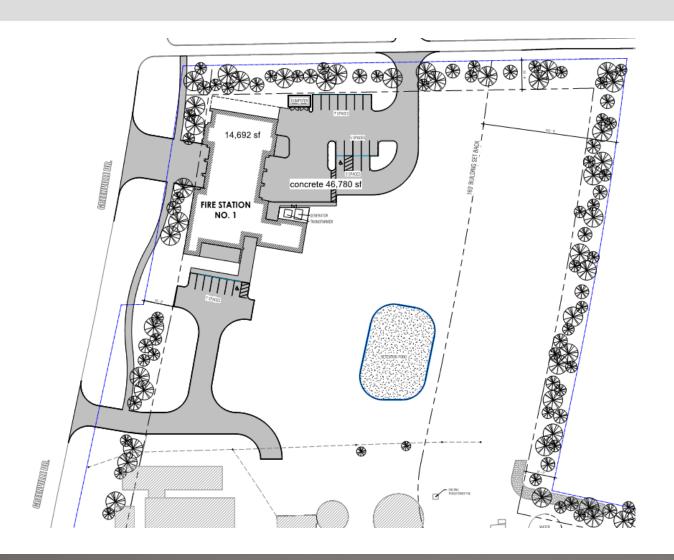

# Fairview Fire Station No. 1







### 08.08.2018 Design – Floor Plan





#### 08.08.2018 Design – Elevations





#### 08.08.2018 Design – Elevations





#### Revisions since 08.08.2018 Design

- Change (3) Folding Doors to Overhead Doors at Apparatus Bays
- Delete 4'-o" of Bay Length at Apparatus Bays
- Delete Northern Auxiliary Bay & Lengthen (1) Southern Bay
- Delete Hardening of Generator
- Delete EOC & Replace with 16 Person Administrative Conference Room (Option 2)
- Revised Grading and Site Plan
- Reduced Site Paving Scope of Work
- Reduced Landscaping Scope of Work
- Hydromulch Grass Areas in lieu of Sod
- Remove Audio & Video Equipment and Installation from Construction Costs
- Replace Sloped Metal Roofing with Flat TPO Roofing
- Revise Exterior Skin (Split-face CMU and Metal Panels in lieu of Brick and Metal Panels)



#### Option 1 – Floor Plan





#### **Option 1 - Elevations**









#### Option 2 – Floor Plan





EAST