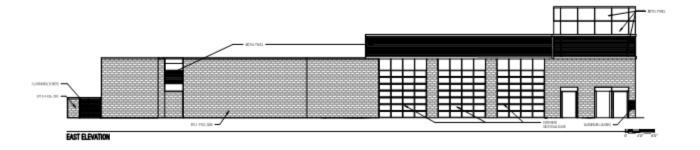

#### 08.08.2018 Design – Elevations





#### Revisions since 08.08.2018 Design

- Change (3) Folding Doors to Overhead Doors at Apparatus Bays
- Delete 4'-o" of Bay Length at Apparatus Bays
- Delete Northern Auxiliary Bay & Lengthen (1) Southern Bay
- Delete Hardening of Generator
- Delete EOC & Replace with 16 Person Administrative Conference Room (Option 2)
- Revised Grading and Site Plan
- Reduced Site Paving Scope of Work
- Reduced Landscaping Scope of Work
- Hydromulch Grass Areas in lieu of Sod
- Remove Audio & Video Equipment and Installation from Construction Costs
- Replace Sloped Metal Roofing with Flat TPO Roofing
- Revise Exterior Skin (Split-face CMU and Metal Panels in lieu of Brick and Metal Panels)



#### Option 1 – Floor Plan





#### **Option 1 - Elevations**









#### Option 2 – Floor Plan





EAST ELEVATION

#### **Option 2 - Elevations**





#### **Renderings**









#### **Revised Site Plan**





#### Options 1 & 2 Construction Costs

| 08.08.2018 Design –           |             |
|-------------------------------|-------------|
| Total Building SF –           | 16,414      |
| Total Construction Cost –     | \$9,036,373 |
| Total Construction Cost/ SF – | \$550.53    |
| Option 1 –                    |             |
| Total Building SF –           | 13,311      |
| Total Construction Cost –     | \$7,421,956 |
| Total Construction Cost/ SF – | \$557.58    |
| Option 2 –                    |             |
| Total Building SF –           | 12,879      |
| Total Construction Cost –     | \$7,240,078 |
| Total Construction Cost/ SF – | \$