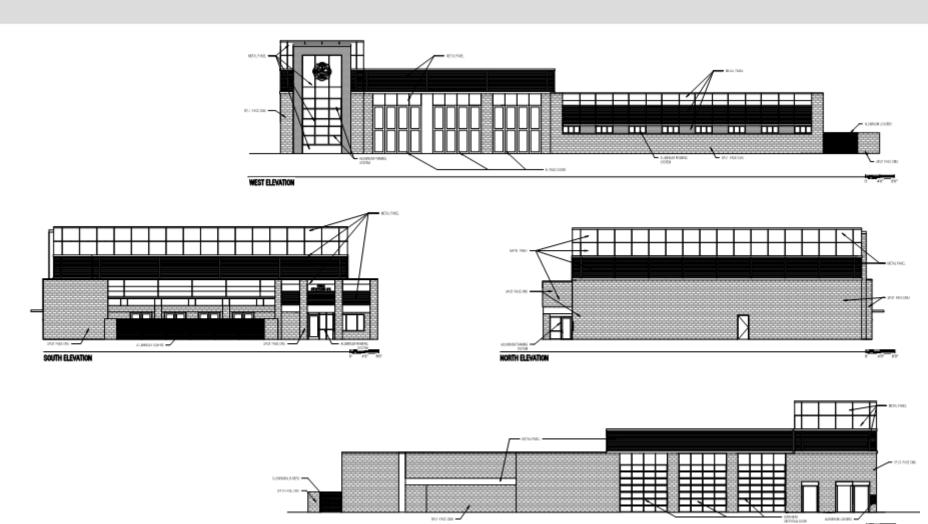

- Change (3) Folding Doors to Overhead Doors at Apparatus Bays
- Delete 4'-o" of Bay Length at Apparatus Bays
- Delete Northern Auxiliary Bay & Lengthen (1) Southern Bay
- Delete Hardening of Generator
- Delete EOC & Replace with 16 Person Administrative Conference Room (Option 2)
- Revised Grading and Site Plan
- Reduced Site Paving Scope of Work
- Reduced Landscaping Scope of Work
- Hydromulch Grass Areas in lieu of Sod
- Remove Audio & Video Equipment and Installation from Construction Costs
- Replace Sloped Metal Roofing with Flat TPO Roofing
- Revise Exterior Skin (Split-face CMU and Metal Panels in lieu of Brick and Metal Panels)



#### Option 1 – Floor Plan





#### **Option 1 - Elevations**









#### Option 2 – Floor Plan





EAST ELEVATION

#### **Option 2 - Elevations**





#### **Renderings**









#### **Revised Site Plan**





#### Options 1 & 2 Construction Costs

| 08.08.2018 Design –           |             |
|-------------------------------|-------------|
| Total Building SF –           | 16,414      |
| Total Construction Cost –     | \$9,036,373 |
| Total Construction Cost/ SF – | \$550.53    |
| Option 1 –                    |             |
| Total Building SF –           | 13,311      |
| Total Construction Cost –     | \$7,421,956 |
| Total Construction Cost/ SF – | \$557.58    |
| Option 2 –                    |             |
| Total Building SF –           | 12,879      |
| Total Construction Cost –     | \$7,240,078 |
| Total Construction Cost/ SF – | \$562.16    |



#### **Options 1 & 2 Total Project Cost**

# Town of Fairview Pricing